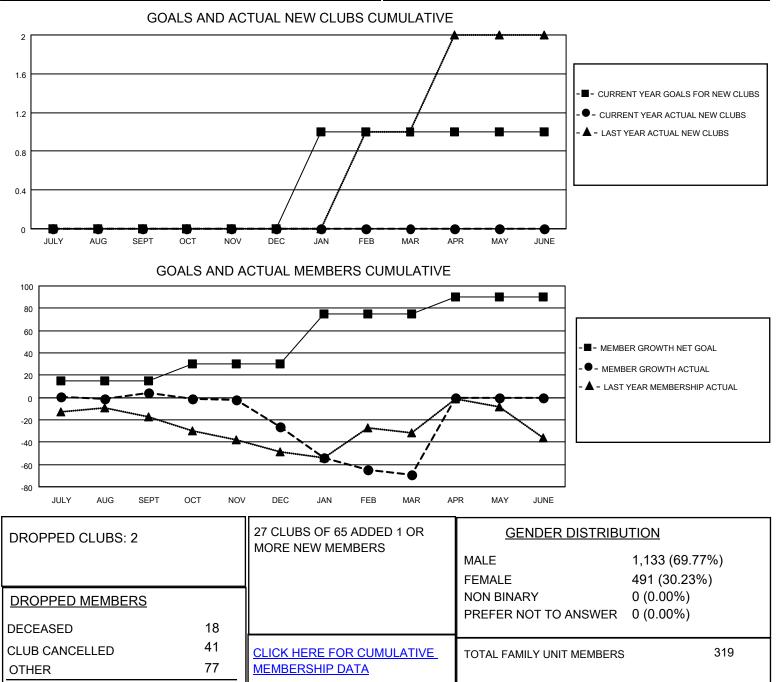

## LOCATION MINNESOTA

District 5M 11

Results as of: 3/31/2022

| Clubs                 |               |           |               | Members               |                        |                         |                                                    |
|-----------------------|---------------|-----------|---------------|-----------------------|------------------------|-------------------------|----------------------------------------------------|
| RESULTS FOR 2021-2022 |               |           |               | RESULTS FOR 2021-2022 |                        |                         |                                                    |
| QUARTER               | NEW CLUB GOAL | NEW CLUBS | DROPPED CLUBS | QUARTER MEM           | BER GROWTH NET<br>GOAL | MEMBER GROWTH<br>ACTUAL | DROPPED<br>MEMBERS ACTUAL<br>(including transfers) |
| JULY/AUG/SEPT         | 0             | 0         | 0             | JULY/AUG/SEPT         | 15                     | 28                      | 17                                                 |
| OCT/NOV/DEC           | 0             | 0         | 1             | OCT/NOV/DEC           | 15                     | 28                      | 55                                                 |
| JAN/FEB/MAR           | 1             | 0         | 1             | JAN/FEB/MAR           | 45                     | 21                      | 64                                                 |
| APR/MAY/JUNE          | 0             | 0         | 0             | APR/MAY/JUNE          | 15                     | 0                       | 0                                                  |